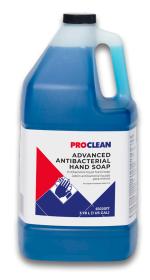

## **Advanced Antibacterial Hand Soap**

Advanced formula effectively kills germs while still being gentle and safe on hands.

- Gentle and moisturizing, easy on hands
- Effective at killing germs to reduce the risk of illness
- For use by guests and employees

## Hand Care Solutions

| PRODUCT                          | PACK SIZE | MFR #   | SHAMROCK # |
|----------------------------------|-----------|---------|------------|
| Advanced Antibacterial Hand Soap | 4-1 gal   | 6102017 | 4595411    |