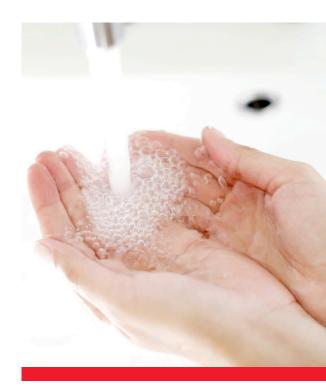

## **Advanced Antibacterial Hand Soap**

Advanced formula effectively kills germs while still being gentle and safe on hands.

- Gentle and moisturizing, easy on hands
- Effective at killing germs to reduce the risk of illness
- For use by guests and employees

## **Directions:**

- 1. Wet hands with warm water.
- 2. Apply hand soap and run vigorously for 20 seconds.
- 3. Rinse thoroughly with warm water and dry with paper towels or air dry.

PROCLEAN