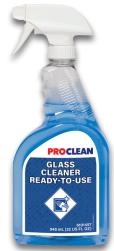

## Glass Cleaner Ready-To-Use

You only get one chance to make a first impression - smoky or dusty film and visible soil on surfaces negatively impact the overall perception of cleanliness. Make a great impression with sparkling clean mirrors, glass and surfaces.

- A ready-to-use solution formulated for multiple surface cleaning
- Quickly penetrates dust, smoke, grease and grime to clean without streaking
- Heavy-duty, non-ammoniated product is safe on surfaces

## **Glass Cleaner Solutions**

| PRODUCT                    | PACK SIZE | MFR#    | SHAMROCK # |
|----------------------------|-----------|---------|------------|
| Glass Cleaner Ready-To-Use | 6-32 oz   | 6101457 | 4135261    |