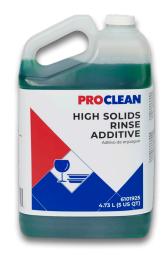

## **High Solids Rinse Additive**

Specially formulated to handle high TDS water and provide excellent sheeting action for quick drying.

- Designed for use in water having a high mineral content
- Special ingredients help prevent water droplets from forming
- Wash ware drains and dries faster, virtually spotless and streak free
- Save time and labor by reducing the need to hand polish glassware and flatware

## **Rinse Additive Solutions**

| PRODUCT                    | PACK SIZE | MFR #   | SHAMROCK # |
|----------------------------|-----------|---------|------------|
| High Solids Rinse Additive | 2-5 qt    | 6101925 | 4393311    |