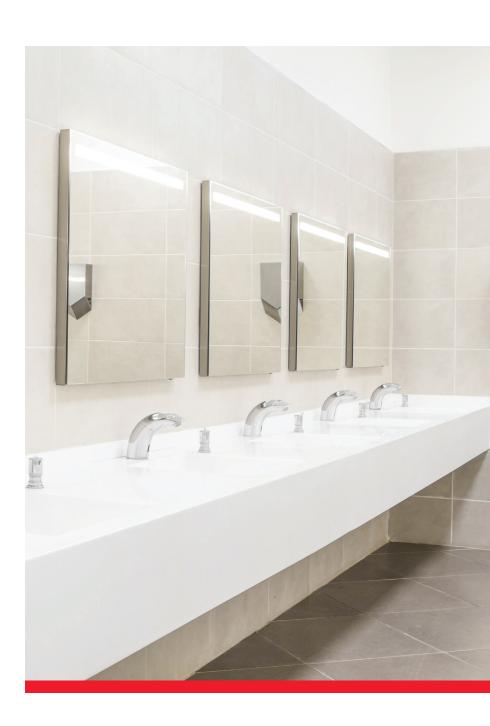

#### **Reclaim Your Restroom**

- Cleans and destains in one easy step
- Specially formulated with chlorine bleach to remove even the toughest stains
- Light lemon scent leaves areas smelling clean and fresh