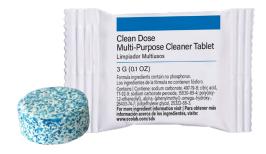

# **Clean Dose Multi-Purpose Cleaner Tablet**

### Easy on the environment

 Concentrated solid tablets contribute to reduced water, energy, and plastic waste

| CLEAN DOSE MULTI-PURPOSE CLEANER TABLET |                       |
|-----------------------------------------|-----------------------|
| PACK SIZE                               | 30 ct                 |
| DILUTION RATIO                          | 1 tablet/spray bottle |
| MFR#                                    | 6102787               |
| SHAMROCK#                               |                       |