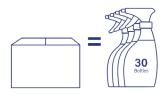

| CLEAN DOSE MULTI-PURPOSE CLEANER TABLET |                       |
|-----------------------------------------|-----------------------|
| PACK SIZE                               | 30 ct                 |
| DILUTION RATIO                          | 1 tablet/spray bottle |
| MFR#                                    | 6102787               |
| SHAMROCK#                               |                       |

Call **1 800 35 CLEAN** or visit **procleansouthwest.com** for more information.

One case is equivalent to 30 bottles of a standard ready-to-use solution.

1 When used according to use directions, one case of Clean Dose Multi-Purpose Cleaner is equivalent to 30 bottles of standard ready-to-use solution. Results may vary.