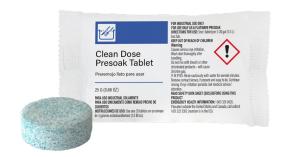

# **Clean Dose Presoak Tablet**

#### **DIRECTIONS FOR USE**

- Tear open a packet and drop the tablet into a presoak tub. Wash hands after handling product.
- 2. Fill up the tub with warm water (110 $^{\circ}$  120 $^{\circ}$  F) and allow the tablet to dissolve.
- 3. Place dirty flatware into the solution and allow to soak.

| CLEAN DOSE PRESOAK TABLET |              |
|---------------------------|--------------|
| PACK SIZE                 | 48 ct        |
| DILUTION RATIO            | 1 tablet/tub |
| MFR#                      | 6102788      |
| SHAMROCK#                 |              |