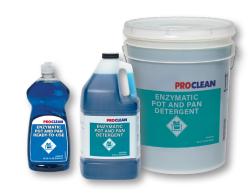

## **Enzymatic Pot and Pan Detergent**

Liquid detergent that loosens baked-on soils faster.

- Tough stain breakdown technology
- Use for starch and protein food soils
- Effective on grease stains and buildup
- Faster, better cleaning results
- Less scrubbing for employees
- Available in concentrated formula and RTU

## **Manual Warewashing Solutions**

| PRODUCT                                      | PACK SIZE | MFR#    | SHAMROCK# |
|----------------------------------------------|-----------|---------|-----------|
| ProClean Enzymatic Pot and Pan Detergent     | 2 - 1 gal | 6102604 | 0019244   |
|                                              | 1 - 5 gal | 6102605 | 0019238   |
| ProClean Enzymatic Pot and Pan Detergent RTU | 6 - 32 oz | 6102572 | 0015048   |